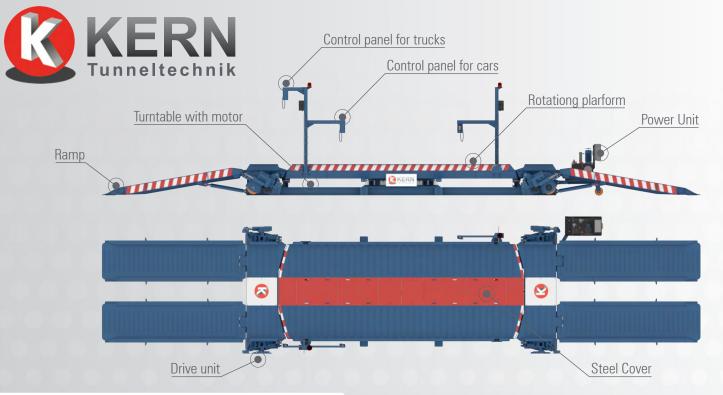

# **TURNTABLE BOGIE**

In

## **ADVANCED ROTATING SYSTEM**

The brand new Turntable Bogie developed by KERN Tunneltechnik offers great flexibility of use in different applications and environmental conditions. Depending on the customer's requirements, it provides a wide range of customisation options such as eBoost power supply, manoeuvring angles, advancement speed and rotation platform with the possibility to adapt to heavy loads.

The system is remotely controlled to guarantee personnel safety and high ease of use.