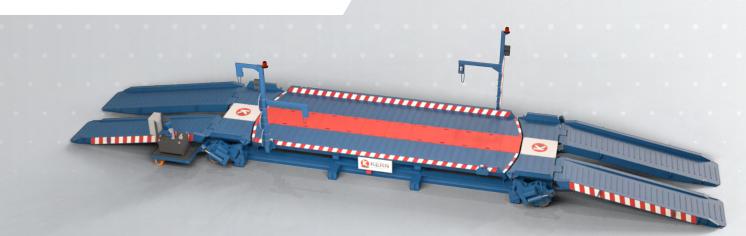

# **TURNTABLE BOGIE**

In

## **ADVANCED ROTATING SYSTEM**

The brand new Turntable Bogie developed by KERN Tunneltechnik offers great flexibility of use in different applications and environmental conditions. Depending on the customer's requirements, it provides a wide range of customisation options such as eBoost power supply, manoeuvring angles, advancement speed and rotation platform with the possibility to adapt to heavy loads.